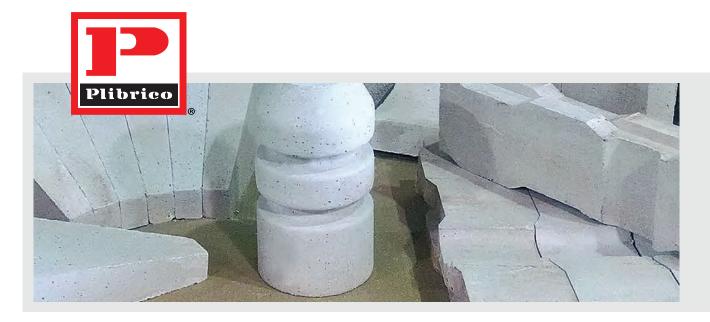

## Replacement Tile Kits for Cleaver-Brooks Boilers

Plibrico offers aftermarket replacement tile kits for Cleaver-Brooks package boilers. Backed by our extensive knowledge of refractory technology, and our expertise in refractory shape manufacturing, Plibrico is well-positioned to provide high-quality replacement tile kits that are designed and manufactured for a true fit.

In stock and ready to ship, we offer fast-turnaround on kits for Cleaver-Brooks 78" and 96" 400 HP to 600 HP boilers.

| Description     | Cleaver-Brooks Part # | Plibrico Part # | Qty per Set |
|-----------------|-----------------------|-----------------|-------------|
| 78" Liner Tile  | CB-094-00204          | SS94-204        | 39          |
| 78" Throat Tile | CB-094-00343          | SS94-343        | 24          |
| 78" Baffle Tile | CB-094-00162          | SS94-162        | 15          |
| 78" Sight Tube  | CB-094-00167          | SS94-167        | 1           |
|                 |                       |                 |             |
| 96" Liner Tile  | CB-094-00205          | SS94-205        | 33,35,49,52 |
| 96" Throat Tile | CB-094-00344          | SS94-344        | 35          |
| 96" Baffle Tile | CB-094-00189          | SS94-189        | 19          |
| 96" Sight Tube  | CB-094-00295          | SS94-295        | 1           |
|                 |                       |                 |             |