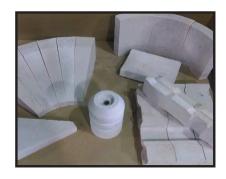

## Replacement Tile Kits for Cleaver-Brooks Boilers

Plibrico offers aftermarket replacement tile kits for Cleaver-Brooks package boilers. Backed by our extensive knowledge of refractory technology, and our expertise in refractory shape manufacturing, Plibrico is well-positioned to provide high-quality replacement tile kits that are designed and manufactured for a true fit.

In stock and ready to ship, we offer fast-turnaround on kits for Cleaver-Brooks 78" and 96" 400 HP to 600 HP boilers.

| Description     | Cleaver-Brooks Part # | Plibrico Part # | Qty per Set |
|-----------------|-----------------------|-----------------|-------------|
| 78" Liner Tile  | CB-094-00204          | SS94-204        | 39          |
| 78" Throat Tile | CB-094-00343          | SS94-343        | 24          |
| 78" Baffle Tile | CB-094-00162          | SS94-162        | 15          |
| 78" Sight Tube  | CB-094-00167          | SS94-167        | 1           |
|                 |                       |                 |             |
| 96" Liner Tile  | CB-094-00205          | SS94-205        | 33,35,49,52 |
| 96" Throat Tile | CB-094-00344          | SS94-344        | 35          |
| 96" Baffle Tile | CB-094-00189          | SS94-189        | 19          |
| 96" Sight Tube  | CB-094-00295          | SS94-295        | 1           |
|                 |                       |                 |             |